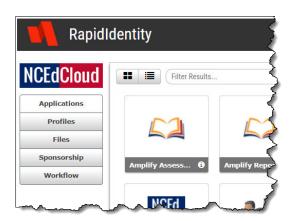

## **Access Applications from NCEdCloud**

- 1. Visit <a href="https://my.ncedcloud.org">https://my.ncedcloud.org</a>.
- 2. Enter your **State UID** or **Student UID** (**PowerSchool Number**).
- 3. Click Go
  - You will be directed to WakeID log in page.
- Enter WakelD credentials.
  - Available NCEdCloud Applications will appear.