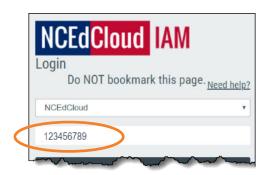

## **Access Applications from WakelD Portal**

- 1. Log into WakeID.
- 2. Click Home Base.
  - You will be directed to NCEdCloud log in page.
- 3. Enter your **State UID** or **Student UID** (**PowerSchool Number**).
- NCEdCloud IAM

  Login

  Do NOT bookmark this page. Need help?

  NCEdCloud

  123456789

· Available NCEdCloud Applications will appear.